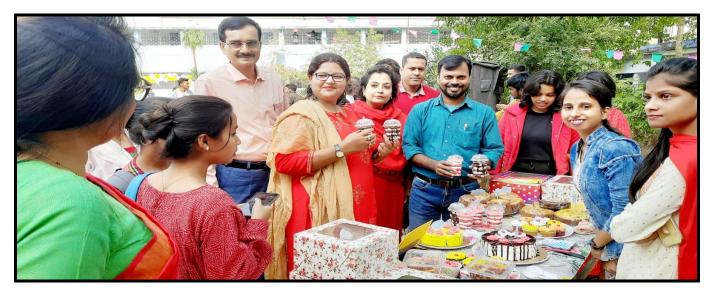

# ACTIVITY REPORT 2022-23

- 1. Name of Department / Committee / Cell: Internal Quality Assurance Cell (IQAC), P.N. Das College
- 2. Name of the Event / Activity: Celebration of Christmas Day 'Christmas Carnival'
- 3. Date(s) of the event: 24/12/2022
- 4. Venue of the Event: P.N. Das College play ground
- 5. Nature of the Activity (Tick / underline the applicable choice): programme / function / event / competition / lecture / exhibition / camp / workshop / training / extension activity / rally / campaign / drive / celebration of days / extending help in terms of students, expertise, experience, etc.:
- 6. Level of the activity (Tick / underline the applicable choice): International / National / State / University / District / College / Local / Village / Gram Panchayet:
- 7. Purpose / Aims / Objectives of the event: To remember the birth of Jesus Christ. To improve the students' creative skills by preparation of Christmas Cake and Carnival decoration.
- 8. Names and designations / professions of dignitaries, guests, participants:

- 9. Name(s) of the Anchor(s): Prof. Kakoli Sen Banerjee (Associate Professor, Department of English).
- 10. Beneficiaries / participants / audience (Type and/or number): 22 teaching staffs and 181 students.