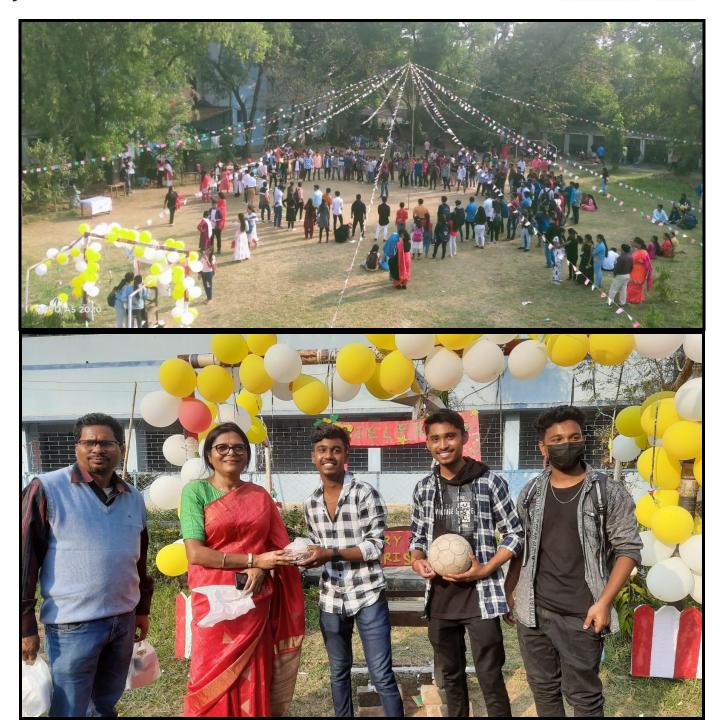

# ACTIVITY REPORT 2022-23

- 1. Name of Department / Committee / Cell: Internal Quality Assurance Cell (IQAC), P.N. Das College
- 2. Name of the Event / Activity: Celebration of Christmas Day 'Christmas Carnival'
- 3. Date(s) of the event: 24/12/2022
- 4. Venue of the Event: P.N. Das College play ground
- 5. Nature of the Activity (Tick / underline the applicable choice): programme / function / event / competition / lecture / exhibition / camp / workshop / training / extension activity / rally / campaign / drive / celebration of days / extending help in terms of students, expertise, experience, etc.:
- 6. Level of the activity (Tick / underline the applicable choice): International / National / State / University / District / College / Local / Village / Gram Panchayet:
- 7. Purpose / Aims / Objectives of the event: To remember the birth of Jesus Christ. To improve the students' creative skills by preparation of Christmas Cake and Carnival decoration.
- 8. Names and designations / professions of dignitaries, guests, participants:

- 9. Name(s) of the Anchor(s): Prof. Kakoli Sen Banerjee (Associate Professor, Department of English).
- 10. Beneficiaries / participants / audience (Type and/or number): 22 teaching staffs and 181 students.